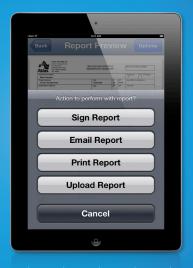

#### **Decrease Your Claims Costs**

Photo and electronic customer signature capabilities reduce residential, cargo and missing items claims costs. Decrease your variable cost with an improved claims history.