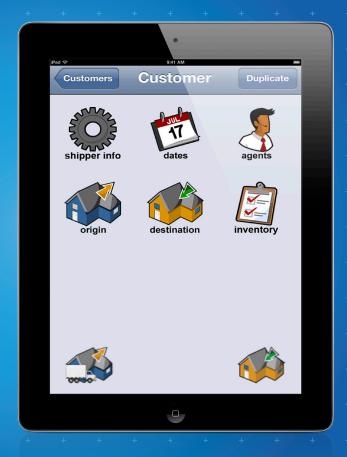

### Save Time with a Full Service App

Electronic inventory saves time at origin and destination-whether you scan or the customer scans. Add exceptions, high-value items and more right from your device.