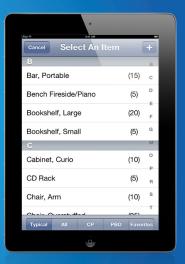

### Save Time with a Full Service App

Electronic inventory saves time at origin and destination-whether you scan or the customer scans. Add exceptions, high-value items and more right from your device.